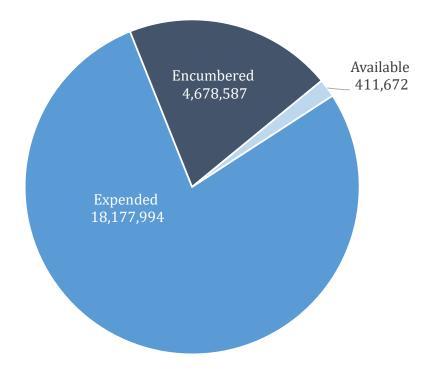

|
| Benefits and Taxes     | 2,841,081                 | 2,883,302         | 2,786,683       | -                   | 96,619              | 97%                                 | 3%                   |
| Materials and Services | 12,354,138                | 12,354,138        | 7,546,538       | 4,678,587           | 129,012             | 99%                                 | 1%                   |
| Capital Investment     | -                         | 729,460           | 729,459         | -                   | 1                   | 100%                                | 0%                   |
| Total                  | 22,238,389                | 23,268,253        | 18,177,994      | 4,678,587           | 411,672             | 98%                                 | 2%                   |



# Franklin County Data Center Project Procurement Update as of Novmeber 28, 2023

| Resolution<br>Number | Resolution<br>Date | Resolution<br>Amount | Expended<br>Amount | Remaining /<br>Savings | Status   | Description                                           |
|----------------------|--------------------|----------------------|--------------------|------------------------|----------|-------------------------------------------------------|
| 23-002               | 1/9/2023           | 11,566,746           | 11,437,734         | 129,012                | Complete | Data Center 2023 baseline budget and ongoing expenses |