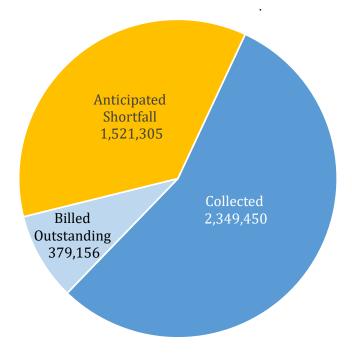

--------------|-------------------|------------------|-----------|----------------------|-----------------------|
| Service Fees & Charges | 4,249,911                 |                   | 2,349,450        | 1,900,461 | 55%                  | 45%                   |

| 2023 Aging of Outstanding Revenue | Current | < 30 Days<br>Past Due | < 60 Days<br>Past Due | < 90 Days<br>Past Due | Over 90 Days<br>Past Due | Total Billed<br>Outstanding |
|-----------------------------------|---------|-----------------------|-----------------------|-----------------------|--------------------------|-----------------------------|
|                                   | 180,107 | 150,700               | 2,433                 | 11,143                | 34,773                   | 379,156                     |



# Franklin County Data Center Financial Update as of November 28, 2023

| 2023 Expenses          | Original<br>Appropriation | Revised<br>Budget | YTD<br>Expended | YTD<br>Encumbrances | Available<br>Budget | Percent<br>Expended &<br>Encumbered | Percent<br>Available |
|------------------------|---------------------------|-------------------|-----------------|---------------------|---------------------|-------------------------------------|----------------------|
| Salaries and Wages     | 7,043,170                 | 7,301,353         | 7,115,313       | -                   | 186,040             | 97%                                 | 3%                   |
| Benefits and Taxes     | 2,841,081                 | 2,883,302         | 2,786,683       | -                   | 96,619